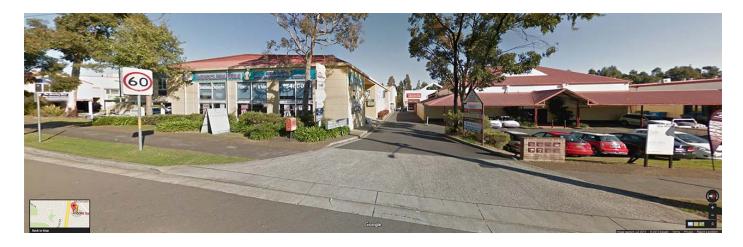

## **STREET VIEW**

View from the North. Turn right into this driveway.

View from the south.

## If coming from the North:

once you have turned off Menai Road and onto Old Illawarra Road, turn right into the second driveway.. Follow the driveway around to the left and that will bring you into the parking in front of the Core Gymball studio. There is a flight of stairs up to our studio.